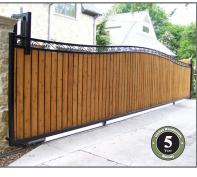

THE ULTIMATE IN PRIVACY FENCE

## TOUGH

- Rigid welded steel construction
- Clean, treated welds
- Commercial grade



## DURABLE

- Architectural Grade Powder Coat
- UV inhibitors reduce fading over time
- Virtually maintenance free



## **ELEGANT**

- Fusion of wood and iron for an upscale privacy fence
- Matching walk and drive gates
- Customize using any desired picket material and / color



Shown with composite pickets installed





### PANEL



#### WALK GATE

75"

### **DRIVE GATE**



94 7/8"

46 7/8"

#### **POST & POST ACCESSORIES & BRACKETS**



HEAVY DUTY BRACKET (HD-106)









SIDE MOUNT BRACKET (SM-10)





**INSTALLATION OPTIONS** 

POST

BALL CAP

# **CUSTOM FABRICATION**



Fortress Fence Products is proud to offer a full range of custom fabricated gates and panels to meet any project needs. With its own custom fabrication facility, there is a dedicated staff to help design any gate or panel to individual specification and style. Fortress Custom Fabrication is also available in a broad range of premium finishes. Carrying up to a 5-year limited manufacturer warranty, Fortress Custom Fabrication manufactures to a standard of pre-galvanized and premium powder coated steel to provide gates and panels that will withstand the elements. For assistance with developing custom gates or panels, information about custom colors and pricing, please contact us at 1.866.323.4766 or specifications@fortressfence.com.

#### **GATE HARDWARE**



OZ-POST



PROSERIES