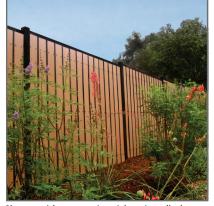

## **ELEGANT**

- Fusion of wood and iron for an upscale privacy fence
- Matching walk and drive gates
- Customize using any desired picket material and / color

Shown with composite pickets installed