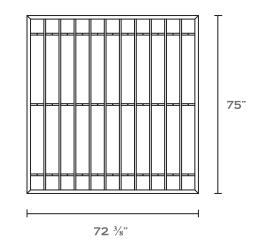

THE ULTIMATE IN PRIVACY FENCE

## TOUGH

- Rigid welded steel construction
- Clean, treated welds
- Commercial grade



## DURABLE

- Architectural Grade Powder Coat
- UV inhibitors reduce fading over time
- Virtually maintenance free



## **ELEGANT**

- Fusion of wood and iron for an upscale privacy fence
- Matching walk and drive gates
- Customize using any desired picket material and / color



Shown with composite pickets installed





### PANEL



#### WALK GATE

75"

### **DRIVE GATE**



94 7/8"

46 7/8"

#### **POST & POST ACCESSORIES & BRACKETS**



HEAVY DUTY BRACKET (HD-106)









SIDE MOUNT BRACKET (SM-10)





**INSTALLATION OPTIONS** 

POST

BALL CAP

# **CUSTOM FABRICATION**



Fortress Fence Products is proud to offer a full range of custom fabricated gates and panels to meet any project needs. With its own custom fabrication facility, there is a dedicated staff to help design any gate or panel to individual specification and style. Fortress Custom Fabrication is also available in a broad range of premium finishes. Carrying up to a 5-year limited manufacturer warranty, Fortress Custom Fabrication manufactures to a standard of pre-galvanized and premium powder coated steel to provide gates and panels that will withstand the elements. For assistance with develo