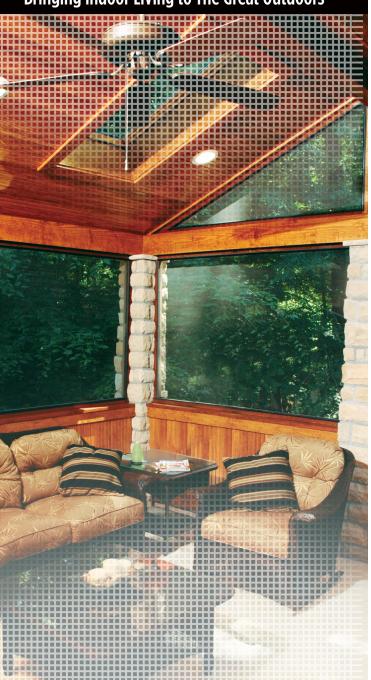

**SCREENEZE®** reduces callbacks.

SCREENEZE® Bringing Indoor Living to The Great Outdoors™.

# **SCREENEZE® Durability By Design**

The Innovative **SCREENEZE**® design is stronger and more durable than current screen systems.

The **SCREENEZE**® system maintains the screens integrity.

67 pound bucket placed on the screen panel for 21 days...then removed