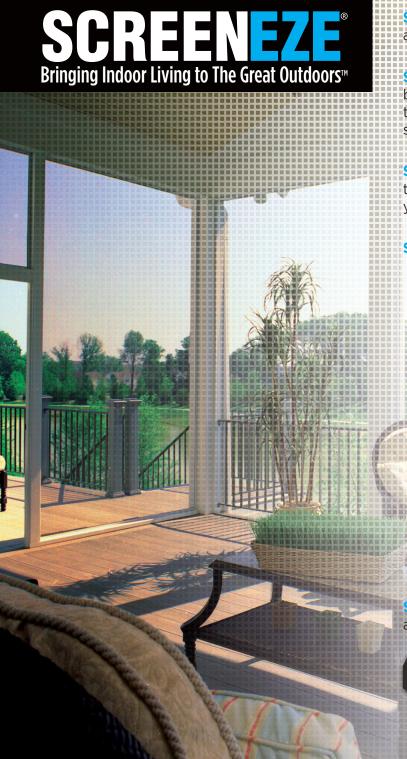

# Available in 8' and 12' Lengths

**SCREENEZE®** allows you to design and build the innovative screen porch that today's homeowner wants.

**SCREENEZE**® automatically holds and uniformly stretches the screen material.

**SCREENEZE®** reduces callbacks.

SCREENEZE® Bringing Indoor Living to The Great Outdoors™.

**SCREENEZE**® features an aluminum base and a vinyl cap which are snapped together and attached to your screen porch.

**SCREENEZE**® can be installed on the inside, outside, or center of your porch post and rail design.

## **SCREENEZE®** Benefits:

- It works!
- No staples
- No splines
- Reduces callbacks
- 10 year limited warranty
- Can span up to 150 square foot panels
- System stretches and secures screen for you
- Easy to replace damaged screen
- Screws included
- Installs using a variety of screen fabrics