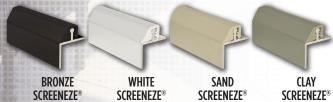

**SCREENEZE®** is available in Bronze, White, Sand and Clay, and comes in 8' and 12' lengths.