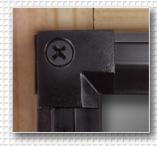

# SCREENEZE® Plinth —

(U.S. Patent No. D756,536)
Designed for both corner and flush mount installations. Allows squared cuts for easier installation without the need for miters.

**SCREENEZE**® features an aluminum base and a vinyl cap which are snapped together and attached to your screen porch.

**SCREENEZE**® can be installed on the inside, outside, or center of your porch post and rail design.