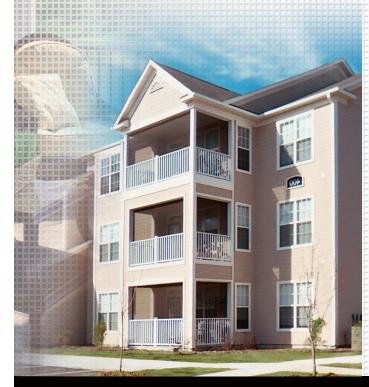

# Available in 8' and 12' Lengths

**SCREENEZE®** allows you to design and build the innovative screen porch that today's homeowner wants.

**SCREENEZE**® automatically holds and uniformly stretches the screen material.

**SCREENEZE**® features an aluminum base and a vinyl cap which are snapped together and attached to your screen porch.

**SCREENEZE**® can be installed on the inside, outside, or center of your porch post and rail design.