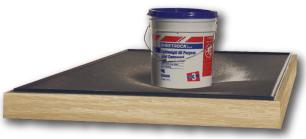

# **SCREENEZE® Durability By Design**

The Innovative **SCREENEZE**® design is stronger and more durable than current screen systems.

The **SCREENEZE**® system maintains the screens integrity.

67 pound bucket placed on the screen panel for 21 days...then removed

72 hours later the screen is restored with no adjustments or repairs required