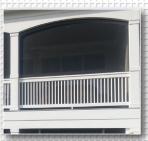

# SCREENEZE® Flatbar —

Allows you to build both half round and arched screen porch openings.

**SCREENEZE**® features an aluminum base and a vinyl cap which are snapped together and attached to your screen porch.

**SCREENEZE**® can be installed on the inside, outside, or center of your porch post and rail design.