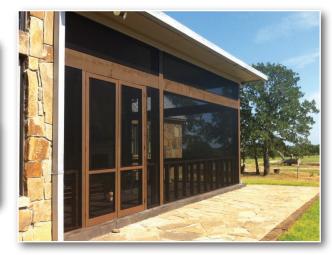

**SCREENEZE**® features an aluminum base and a vinyl cap which are snapped together and attached to your screen porch.

**SCREENEZE**® can be installed on the inside, outside, or center of your porch post and rail design.

## **SCREENEZE®** Benefits:

- It works!
- No staples
- No splines
- Reduces callbacks
- 10 year limited warranty
- Can span up to 150 square foot panels
- System stretches and secures screen for you
- Easy to replace damaged screen
- Screws included
- Installs using a variety of screen fabrics