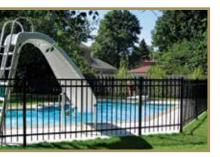

## MONTAGE® POOL, PET & PLAY

# Relax or Oplash

### SAFELY & IN STYLE

Montage Pool, Pet & Play provides additional safety for pets and children with 3" airspace between pickets. The 3" airspace of the Montage Pool, Pet & Play gives these panels a more robust appearance, as well as increased panel strength due to the additional picket to rail connections.