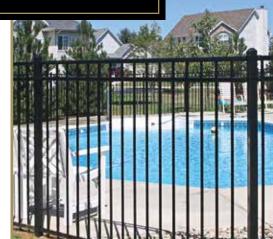

### SAFELY & IN STYLE

Montage Pool, Pet & Play provides additional safety for pets and children with 3" airspace between pickets. The 3" airspace of the Montage Pool, Pet & Play gives these panels a more robust appearance, as well as increased panel strength due to the additional picket to rail connections.

- \* 2-rail panels in 3', 3½' and 4' heights, with a standard or flush bottom rail (available in Majestic or Gemini only)
- \* 3-rail panels in 3', 3½', 4', 5' and 6' heights, with a standard or flush bottom rail (4½' Majestic panels available with flush bottom rail only)