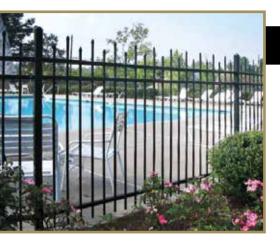

## MONTAGE® POOL, PET & PLAY

# Relax or Oplash

### SAFELY & IN STYLE

Montage Pool, Pet & Play provides additional safety for pets and children with 3" airspace between pickets. The 3" airspace of the Montage Pool, Pet & Play gives these panels a more robust appearance, as well as increased panel strength due to the additional picket to rail connections.