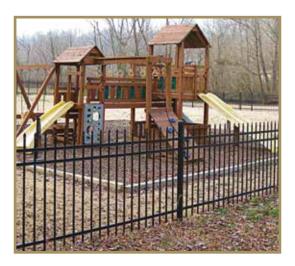

## MONTAGE® POOL, PET & PLAY

# Relax or Oplash

### SAFELY & IN STYLE

Montage Pool, Pet & Play provides additional safety for pets and children with 3" airspace between pickets. The 3" airspace of the Montage Pool, Pet & Play gives these panels a more robust appearance, as well as increased panel strength due to the additional picket to rail connections.