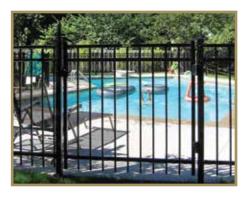

## MONTAGE® POOL, PET & PLAY

# Relax or Oplash

### SAFELY & IN STYLE

Montage Pool, Pet & Play provides additional safety for pets and children with 3" airspace between pickets. The 3" airspace of the Montage Pool, Pet & Play gives these panels a more robust appearance, as well as increased panel strength due to the additional picket to rail connections.

- \* 2-rail panels in 3', 3½' and 4' heights, with a standard or flush bottom rail (available in Majestic or Gemini only)
- \* 3-rail panels in 3', 3½', 4', 5' and 6' heights, with a standard or flush bottom rail (4½' Majestic panels available with flush bottom rail only)