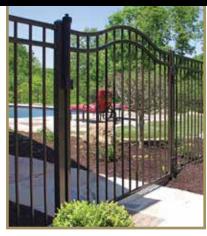

# Grand Entrance

For the perfect finishing touch to your project, Montage offers several gate options to compliment any installation. Montage's single arched swing gates, traditional single swing and double swing gates are crafted with fully welded construction for years of durability. Fabricated with the same components as the fence panel these Montage gates provide a seamless transition from ornamental fence to decorative gate. A variety of steel Estate® Entry Gates are also available to accent any entry.