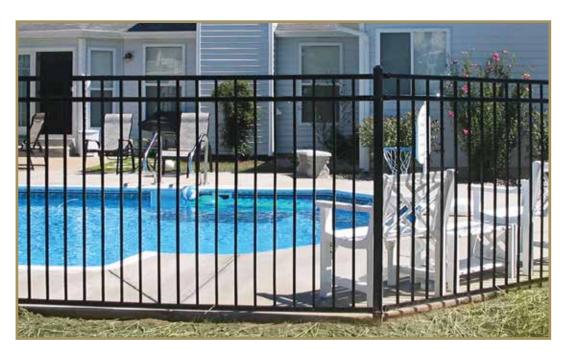

## MONTAGE® POOL, PET & PLAY

# Relax or Oplash

### SAFELY & IN STYLE

Montage Pool, Pet & Play provides additional safety for pets and children with 3" airspace between pickets. The 3" airspace of the Montage Pool, Pet & Play gives these panels a more robust appearance, as well as increased panel strength due to the additional picket to rail connections.