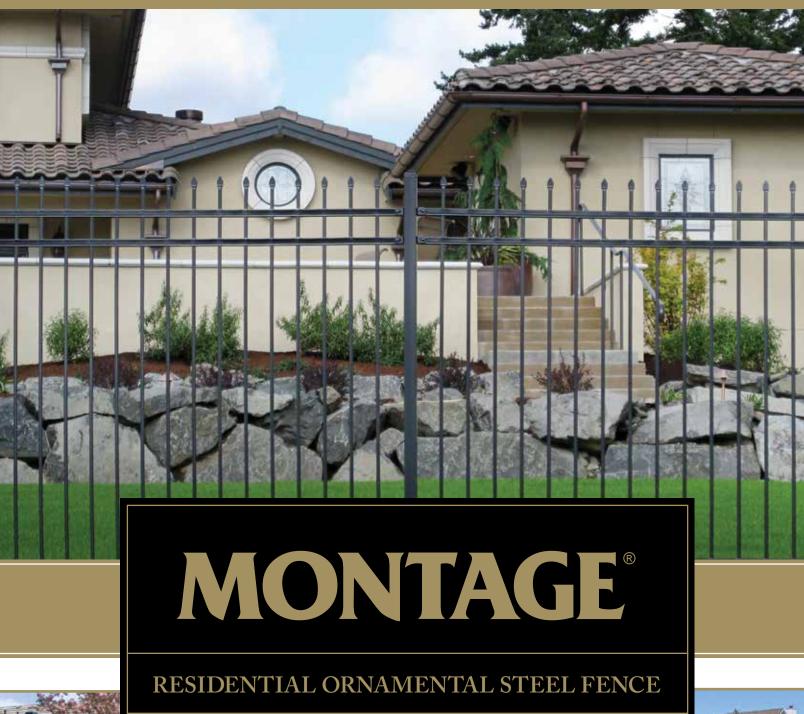

# BE SURROUNDED WITH Beauty & Protection

Montage ornamental steel fence is unparalleled in strength and quality, adapts to virtually any terrain, withstands vast shifts in climate yet remains untouched by time in stately elegance.

This fence offers an array of customizeable options to fit your unique sense of style and application.