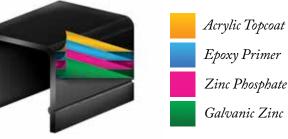

#### **E-COAT vs PAINTED STEEL**

Paint

Major corrosion problems start from the inside. That's why all products in the Montage family are coated inside and outside. Our galvanized steel framework is subjected to a multi-stage pre-treatment/wash (with zinc phosphate), followed by a duplex cathodic electrocoat system consisting of an epoxy primer, which significantly increases corrosion protection, and an acrylic topcoat, which provides the protection necessary to withstand adverse weathering effects. This process results in years of maintainence-free ownership. Simply painting steel on the outside leaves it vulnerable to corrosion, which in turn destroys the entire fence.