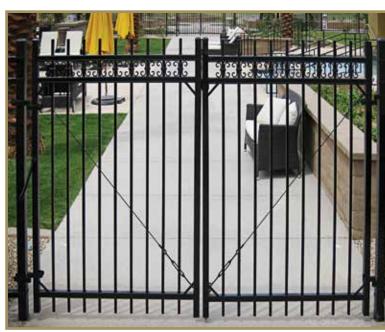

### AVAILABLE GATE SYSTEMS

# Grand Entrance

For the perfect finishing touch to your project, Montage offers several gate options to compliment any installation. Montage's single arched swing gates, traditional single swing and double swing gates are crafted with fully welded construction for years of durability. Fabricated with the same components as the fence panel these Montage gates provide a seamless transition from ornamental fence to decorative gate. A variety of steel Estate® Entry Gates are also available to accent any entry.