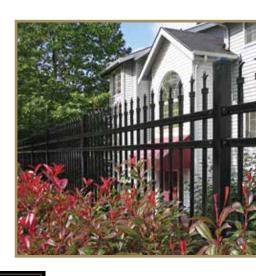

### CLASSIC™

# Timeless Elegance

Classic style features extended pickets that culminate to an arrow-pointed spear capture the beautiful look of old style wrought iron fencing. Single, double and arched walk gates that perfectly match this fence style are also available.