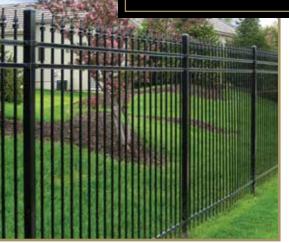

#### PROFUSION WELDED STEEL vs ALUMINUM

All Montage fence panels are fabricated using Ameristar's ProFusion welding process. This technique combines laser and fusion technology to create a virtually invisible structural connection at every picket to rail intersection. Unlike typical aluminum fence systems that are held together with unsightly screws, the ProFusion weld used with Montage promotes a "good neighbor" profile with sleek lines and no exposed picket to rail fasteners. When compared to residential aluminum fencing, Montage's welded steel construction is unmatched in strength and durability.

# Stair-stepping panels

RAKEABLE vs STAIR-STEP

The ProFusion welded panel design of Montage enables maximum bias for virtually all terrains. Being the only welded steel fence capable of following steep grade changes, Montage follows uneven ground contours like a second skin. This eliminates stair-stepping panels with the flexibility of a 48" rise in an 8' run.