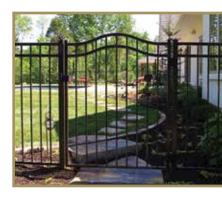

### AVAILABLE GATE SYSTEMS

### EXPERIENCE YOUR

# Grand Entrance

For the perfect finishing touch to your project, Montage offers several gate options to compliment any installation. Montage's single arched swing gates, traditional single swing and double swing gates are crafted with fully welded construction for years of durability. Fabricated with the same components as the fence panel these Montage gates provide a seamless transition from ornamental fence to decorative gate. A variety of steel Estate® Entry Gates are also available to accent any entry.