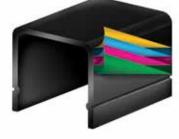

#### **E-COAT vs PAINTED STEEL**

Paint

Major corrosion problems start from the inside. That's why all products in the Montage family are coated inside and outside. Our galvanized steel framework is subjected to a multi-stage pre-treatment/wash (with zinc phosphate), followed by a duplex cathodic electrocoat system consisting of an epoxy primer, which significantly increases corrosion protection, and an acrylic topcoat, which provides the protection necessary to withstand adverse weathering effects. This process results in years of maintainence-free ownership. Simply painting steel on the outside leaves it vulnerable to corrosion, which in turn destroys the entire fence.

Competitors Painted Rail (outside only)

Montage E-Coated rail (outside and inside)