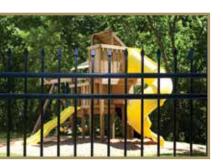

## MONTAGE® POOL, PET & PLAY

# Relax or Oplash

### SAFELY & IN STYLE

Montage Pool, Pet & Play provides additional safety for pets and children with 3" airspace between pickets. The 3" airspace of the Montage Pool, Pet & Play gives these panels a more robust appearance, as well as increased panel strength due to the additional picket to rail connections.