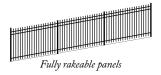

# Stair-stepping panels

RAKEABLE vs STAIR-STEP

The ProFusion welded panel design of Montage enables maximum bias for virtually all terrains. Being the only welded steel fence capable of following steep grade changes, Montage follows uneven ground contours like a second skin. This eliminates stair-stepping panels with the flexibility of a 48" rise in an 8' run.