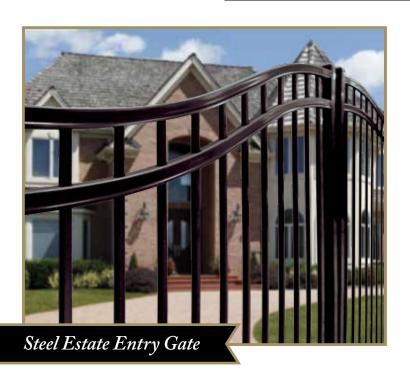

# Grand Entrance

For the perfect finishing touch to your project, Montage offers several gate options to compliment any installation. Montage's single arched swing gates, traditional single swing and double swing gates are crafted with fully welded construction for years of durability. Fabricated with the same components as the fence panel these Montage gates provide a seamless transition from ornamental fence to decorative gate. A variety of steel Estate® Entry Gates are also available to accent any entry.