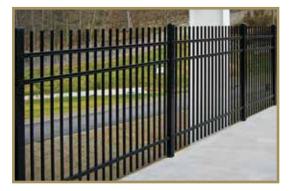

## **INVINCIBLE**<sup>TM</sup>

INTREPID & FORTIFIED

Pickets curve outward gracefully with a duality that acts as an attractive yet visually intimidating deterrent. Single or double swing & slide gates that perfectly match this fence style are also available.