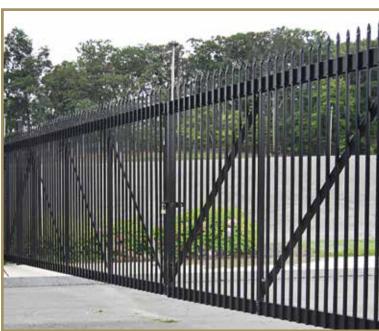

## SECURITY HAS NEVER BEEN MORE ELEGANT

Manufactured for strength with a penchant for beauty, Montage II is an industrial grade steel fence that delivers on all levels. Superior welding techniques create a profile that lends itself to *stylish design* while sustaining a level of unmatched security through *all-terrain flexibility*. **Sophisticated protection** is the simplest way to describe the Montage II perimeter security fence system.

# MONTAGE II®

INDUSTRIAL ORNAMENTAL STEEL FENCE

1"sq. x 14ga. PICKETS | 1.75" x 1.75" x 12ga. RAILS | 2.5"sq. x 12ga. / 3"sq. x 12ga. POSTS

**TIMELESS & ELEGANT** 

Extended pickets that culminate to an arrow-pointed spear capture the look of old style wrought iron fencing. Single or double swing & slide gates that perfectly match this fence style are also available.