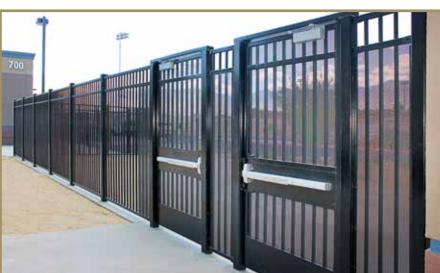

# SLIDE GATES SWING GATES

Egress & ingress requirements are unique to each application. Managing traffic flow & usage demands are of the utmost importance, which is why Montage II is manufactured in a variety of gate types built to balance function, security & beauty.

Ameristar *Transport*™ & *Passport*™ sliding gates perfectly match the perimeter fence system to create a *seamless* & *stunning design* while exuding a *commanding presence* of security built to unite perimeter and entry.