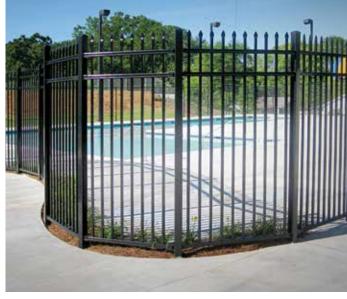

# MONTAGE II®

INDUSTRIAL ORNAMENTAL STEEL FENCE

1"sq. x 14ga. PICKETS | 1.75" x 1.75" x 12ga. RAILS | 2.5"sq. x 12ga. / 3"sq. x 12ga. POSTS

**TIMELESS & ELEGANT** 

Extended pickets that culminate to an arrow-pointed spear capture the look of old style wrought iron fencing. Single or double swing & slide gates that perfectly match this fence style are also available.

The *flush top rail* projects a more *modern*, streamlined look that beautifully accents flowers and shrubs when used as border landscaping. Single or double swing & slide gates that perfectly match this fence style are also available.