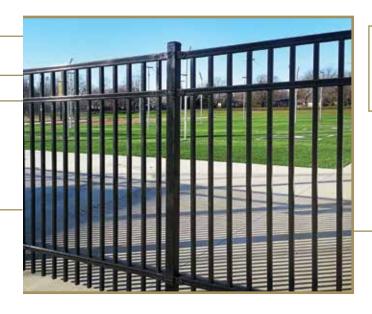

#### INCREASED SECURITY

Crafted from industrial grade steel, and precision welded by ProFusion techniques makes Montage II the best choice for perimeter security fencing.

#### **AESTHETIC DETAILS**

Montage II is manufactured not only for strength but also elegance. Featuring a "good neighbor" profile with no visible welds or screws, each picket to rail connection is concealed for visual appeal.