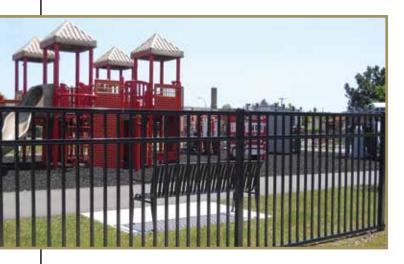

ornamental steel fence systems include:

- **Stadiums**
- **Water Districts**
- Public Housing
- Railway
- Multi-Family Housing
- *Self-Storage*
- Assisted Living
- *™* Municipal
- **Institutions**
- *™* Manufacturing
- *→ Parks* & Recreation