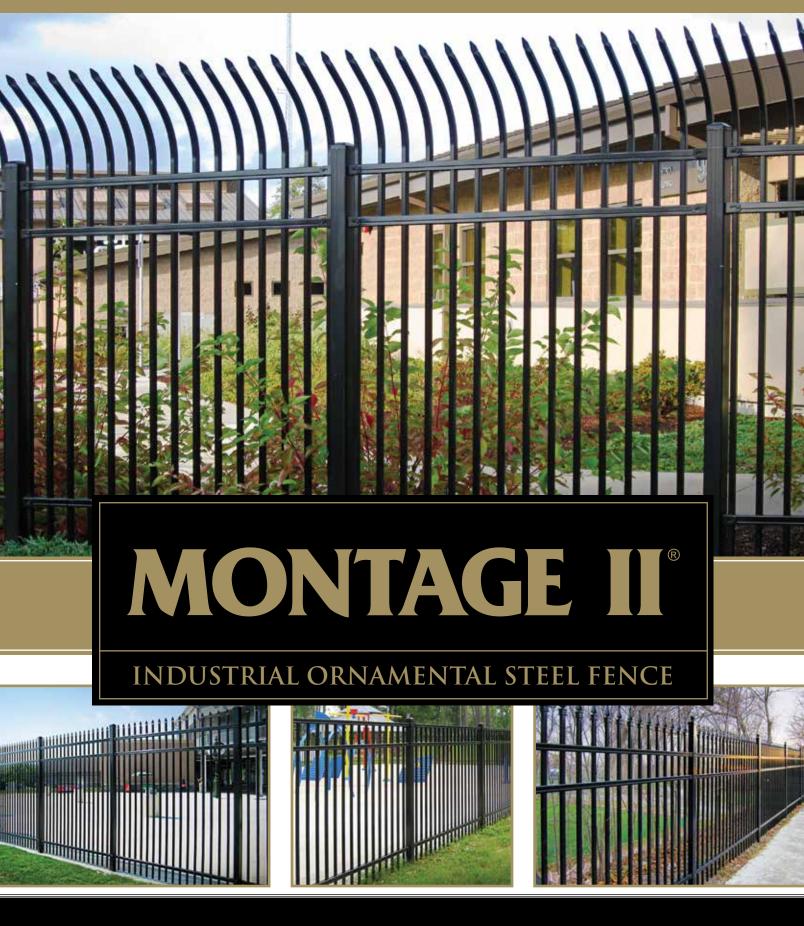

## SECURITY HAS NEVER BEEN MORE ELEGANT

Manufactured for strength with a penchant for beauty, Montage II is an industrial grade steel fence that delivers on all levels. Superior welding techniques create a profile that lends itself to *stylish design* while sustaining a level of unmatched security through *all-terrain flexibility*. **Sophisticated protection** is the simplest way to describe the Montage II perimeter security fence system.

# MONTAGE II®

INDUSTRIAL ORNAMENTAL STEEL FENCE

1"sq. x 14ga. PICKETS | 1.75" x 1.75" x 12ga. RAILS | 2.5"sq. x 12ga. / 3"sq. x 12ga. POSTS

**TIMELESS & ELEGANT** 

Extended pickets that culminate to an arrow-pointed spear capture the look of old style wrought iron fencing. Single or double swing & slide gates that perfectly match this fence style are also available.