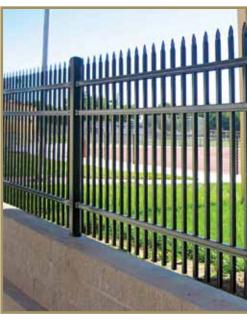

## SECURITY HAS NEVER BEEN MORE ELEGANT

Manufactured for strength with a penchant for beauty, Montage II is an industrial grade steel fence that delivers on all levels. Superior welding techniques create a profile that lends itself to *stylish design* while sustaining a level of unmatched security through *all-terrain flexibility*. **Sophisticated protection** is the simplest way to describe the Montage II perimeter security fence system.

# MONTAGE II®

INDUSTRIAL ORNAMENTAL STEEL FENCE

1"sq. x 14ga. PICKETS | 1.75" x 1.75" x 12ga. RAILS | 2.5"sq. x 12ga. / 3"sq. x 12ga. POSTS

**TIMELESS & ELEGANT** 

Extended pickets that culminate to an arrow-pointed spear capture the look of old style wrought iron fencing. Single or double swing & slide gates that perfectly match this fence style are also available.