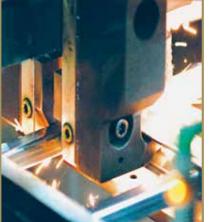

# **PROFUSION** WELDING

Montage II fence panels are fabricated through a **WELDING TECHNIQUE** that combines laser and fusion technology to create a virtually **INVISIBLE STRUCTURAL CONNECTION** at every picket to rail intersection. Unlike typical fence systems that are held together with unsightly screws, the ProFusion weld champions a "good neighbor" profile with sleek lines and **NO EXPOSED PICKET** TO RAIL FASTENERS. When compared to traditional decorative fencing, the Montage welded steel construction is unmatched in strength and durability.

#### PICKET TO RAIL PROFUSION WELDING

Each picket is welded precisely at each rail connection for ease of installation yet remaining flexible as an all terrain fence

> NO VISIBLE WELDS Profusion welding techniques are both strong and hidden from view providing a good