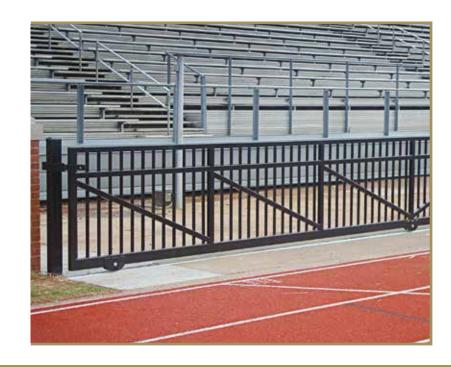

# SLIDE GATES SWING GATES

Egress & ingress requirements are unique to each application. Managing traffic flow & usage demands are of the utmost importance, which is why Montage II is manufactured in a variety of gate types built to balance function, security & beauty.

Ameristar *Transport*™ & *Passport*™ sliding gates perfectly match the perimeter fence system to create a *seamless* & *stunning design* while exuding a *commanding presence* of security built to unite perimeter and entry.