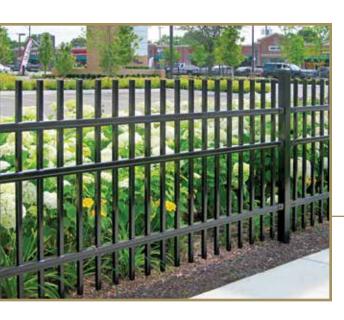

# MONTAGE II®

INDUSTRIAL ORNAMENTAL STEEL FENCE

1"sq. x 14ga. PICKETS | 1.75" x 1.75" x 12ga. RAILS | 2.5"sq. x 12ga. / 3"sq. x 12ga. POSTS

**TIMELESS & ELEGANT** 

Extended pickets that culminate to an arrow-pointed spear capture the look of old style wrought iron fencing. Single or double swing & slide gates that perfectly match this fence style are also available.