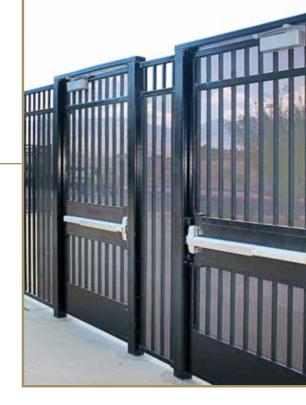

# SLIDE GATES SWING GATES

Egress & ingress requirements are unique to each application. Managing traffic flow & usage demands are of the utmost importance, which is why Montage II is manufactured in a variety of gate types built to balance function, security & beauty.

Ameristar *Transport*™ & *Passport*™ sliding gates perfectly match the perimeter fence system to create a *seamless* & *stunning design* while exuding a *commanding presence* of security built to unite perimeter and entry.