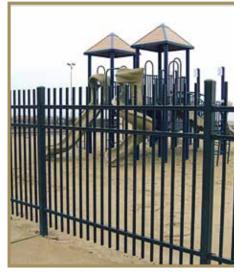

### **GENESIS**<sup>™</sup>

PERSONALIZED & SECURE

Extended flat-topped pickets serve as a base for your choice of accent finials providing a customized design. Single or double swing & slide gates that perfectly match this fence style are also available.