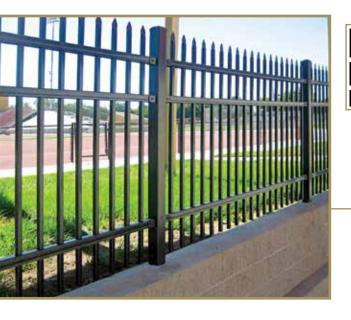

## SECURITY HAS NEVER BEEN MORE ELEGANT

Manufactured for strength with a penchant for beauty, Montage II is an industrial grade steel fence that delivers on all levels. Superior welding techniques create a profile that lends itself to *stylish design* while sustaining a level of unmatched security through *all-terrain flexibility*. **Sophisticated protection** is the simplest way to describe the Montage II perimeter security fence system.