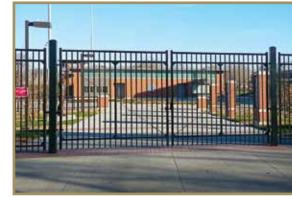

# SLIDE GATES SWING GATES

Egress & ingress requirements are unique to each application. Managing traffic flow & usage demands are of the utmost importance, which is why Montage II is manufactured in a variety of gate types built to balance function, security & beauty.

Ameristar *Transport*™ & *Passport*™ sliding gates perfectly match the perimeter fence system to create a *seamless* & *stunning design* while exuding a *commanding presence* of security built to unite perimeter and entry.