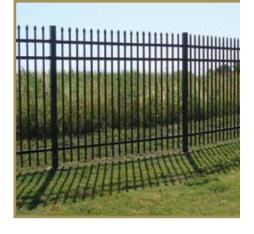

The *flush top rail* projects a more *modern*, streamlined look that beautifully accents flowers and shrubs when used as border landscaping. Single or double swing & slide gates that perfectly match this fence style are also available.