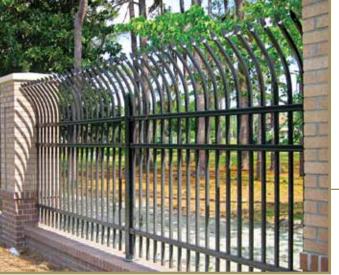

## **INVINCIBLE**<sup>TM</sup>

INTREPID & FORTIFIED

Pickets curve outward gracefully with a duality that acts as an attractive yet visually intimidating deterrent. Single or double swing & slide gates that perfectly match this fence style are also available.

- ➤ 4-rail panels | 7' & 8' heights | flush bottom or extended picket
- > 3-rail panels | 3½', 7' & 8' heights | flush bottom or extended picket (3½' panels available with flush bottom rail only)
- > 2-rail panels | 3', 3½', 7' & 8' heights | flush bottom or extended picket