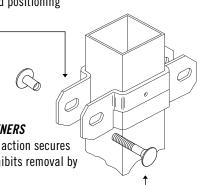

#### PANEL BRACKET

Universal Boulevard Bracket enables easy installation while allowing for adjustment of panel height and positioning

#### **SECURITY FASTENERS**

Tee nut one-way action secures the rail and prohibits removal by typical tools