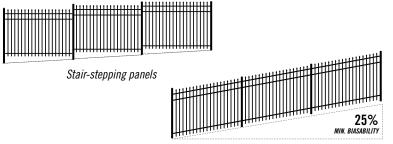

#### **RAKEABLE VS STAIR-STEP**

The ProFusion welded picket to rail connection is the method used to construct Montage II panels, which allows a minimum biasability of **25%**, eliminating unsightly stair stepping of panels.