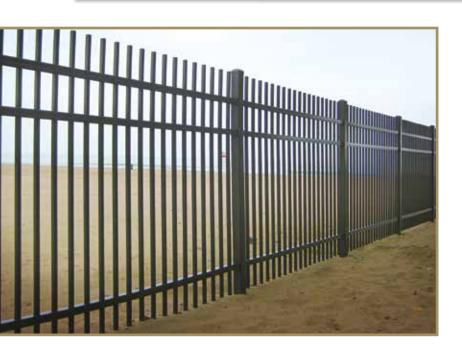

The *flush top rail* projects a more *modern*, streamlined look that beautifully accents flowers and shrubs when used as border landscaping. Single or double swing & slide gates that perfectly match this fence style are also available.