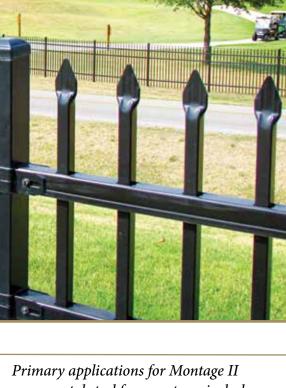

# MONTAGE II®

INDUSTRIAL ORNAMENTAL STEEL FENCE

1"sq. x 14ga. PICKETS | 1.75" x 1.75" x 12ga. RAILS | 2.5"sq. x 12ga. / 3"sq. x 12ga. POSTS

**TIMELESS & ELEGANT** 

Extended pickets that culminate to an arrow-pointed spear capture the look of old style wrought iron fencing. Single or double swing & slide gates that perfectly match this fence style are also available.