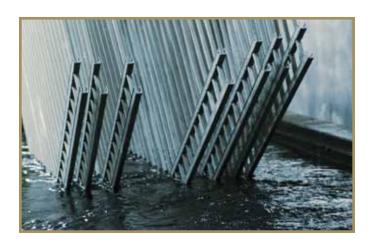

#### **PROFUSION WELDING**

- Superior Strength
- No Visible Rivets or Screws
- Design Allows Panels to Follow the Grade

Fully rakeable panels