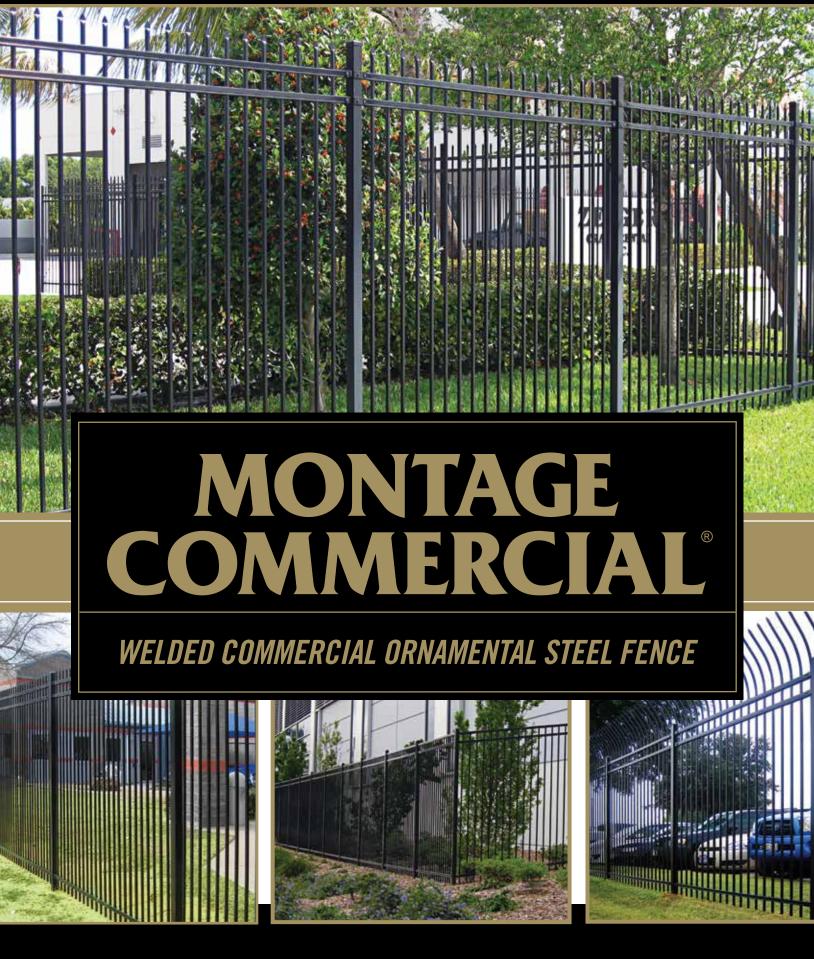

# **iiii** MAJESTIC™

- > 7' or 8' Heights
- > 3-Rail or 4-Rail Panels
- Extended Picket Panels
- 4" Standard or 3" Pet, Pool & Play Picket Air-Space

- > 7' or 8' Heights
- > 3-Rail or 4-Rail Panels
- > Extended Picket Panels
- ▶ 4" Standard or 3" Pet, Pool & Play Picket Air-Space

# **III** INVINCIBLE™

- > 7' or 8' Heights
- > 3-Rail or 4-Rail Panels
- Extended Picket Panels