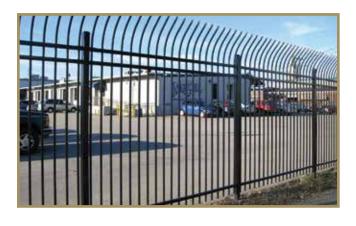

# **iiii** MAJESTIC™

- > 7' or 8' Heights
- > 3-Rail or 4-Rail Panels
- Extended Picket Panels
- 4" Standard or 3" Pet, Pool & Play Picket Air-Space

- > 7' or 8' Heights
- > 3-Rail or 4-Rail Panels
- > Extended Picket Panels
- ▶ 4" Standard or 3" Pet, Pool & Play Picket Air-Space