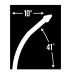

#### **PROFUSION WELDING**

- Superior Strength
- No Visible Rivets or Screws
- Design Allows Panels to Follow the Grade

Fully rakeable panels