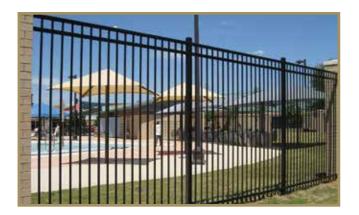

# **III** INVINCIBLE™

- > 7' or 8' Heights
- > 3-Rail or 4-Rail Panels
- Extended Picket Panels