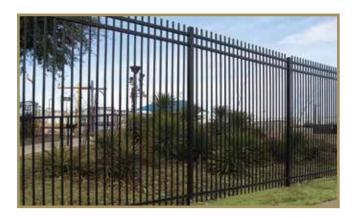

# **iiii** MAJESTIC™

- > 7' or 8' Heights
- > 3-Rail or 4-Rail Panels
- Extended Picket Panels
- 4" Standard or 3" Pet, Pool & Play Picket Air-Space

- > 7' or 8' Heights
- > 3-Rail or 4-Rail Panels
- > Extended Picket Panels
- ▶ 4" Standard or 3" Pet, Pool & Play Picket Air-Space